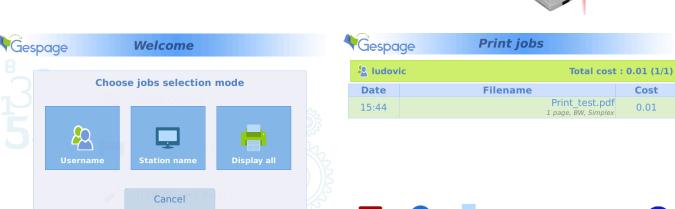

#### **Key functions**

- Print2me: secured and available printing from any point of print.
- <sup>69</sup> User friendly authentication by code, Login/password on the touch screen or by optional contactless, magnetic or bar code cards.
- A personalized interface for the user authenticated (Credit / Quota, Pending prints, Billing job ...).
- A single interface whatever the peripheral.
- A friendly selection of the documents to print.
- Multi-brand compatibility (copiers, multifunctions and network printers).

### cPad-Pay mode: the cPad payment station

cPad is then a payment station and enables:

- Ø. users to look for their prints by User name or PC name,
- to provide a fully anonymous service,
- 00 to pay with a user account, a contactless or a Cartadis magnetic card (via the connection of a TCRS reader).