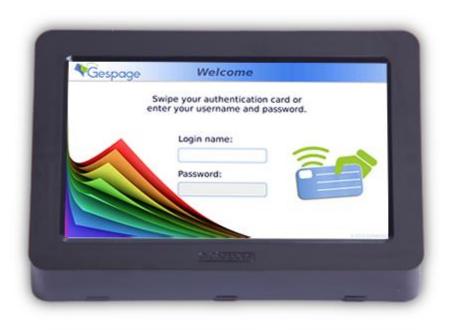

# Touch screen terminal for access control and management of printers and MFPs

The **cPad** is an external network terminal, fitted with a touch screen, intended to print job release from any peripheral. Copies, prints and scans are recorded and uploaded to Gespage.

#### **Key functions**

- Print2me: secured and available printing from any point of print.
- <sup>69</sup> User friendly authentication by code, Login/password on the touch screen or by optional contactless, magnetic or bar code cards.
- A personalized interface for the user authenticated (Credit / Quota, Pending prints, Billing job ...).
- A single interface whatever the peripheral.
- A friendly selection of the documents to print.
- Multi-brand compatibility (copiers, multifunctions and network printers).