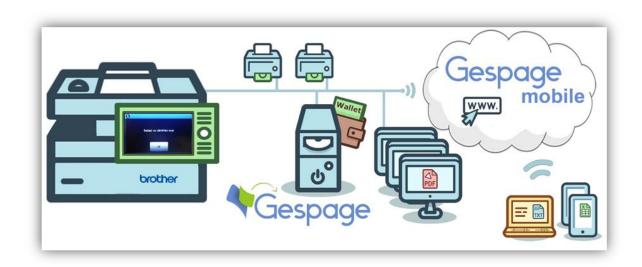

## eTerminal-brother.

# for BROTHER MFP with the Gespage solution





The **eTerminal-Brother** embedded terminal works with the Brother Multifunctions and enables the communication between the MFP and the **Gespage** server.

Accessible from the touch screen of the Brother MFP, this software allows for access control, secured printing and user's identification by entering a code on the touch screen.

This embedded terminal fully fits into the touch screen of the Brother Multifunctions.

### Scheme of a network configuration



#### The embedded terminal benefits

- ✓ Personalized welcome to the identified user.
- ✓ Selection of the documents to print.
- Accounting on Gespage server and payment of prints, copies, scans and prints from USB kevs.
- ✓ Secure use of the Brother MFP by login, login/ password, code, card (badge reader in option).
- ✓ Management of scans to email, home directory or USB key.
- ✓ Synchronization and management of the users, LDAP, AD directories or a CSV data base
- ✓ Setting of access rights for the specific use to each user or user group.
- ✓ Management and configuration of the terminal from a user-friendly web interface.





#### The added value of the MFP touch screen



- ✓ The intuitive user interface allows a quick start from the first use.
- ✓ Display of the user credit before a