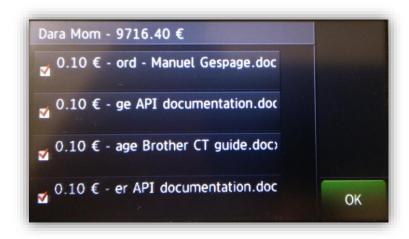

#### The added value of the MFP touch screen

- ✓ The intuitive user interface allows a quick start from the first use.
- ✓ Display of the user credit before and after the operation, as well as the tariffs of prints (A4, A3, B&W, Colour).
- ✓ The user may select one or several documents from the list in the print queue for release them, delete them or leave them in the queue.
- ✓ Copies, prints and scans are managed directly on a same interface.
- ✓ A quick identification thanks to the contactless badge reader (in option).