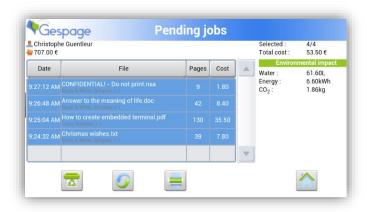

#### The added value of the MFP touch screen

- ✓ The intuitive user interface allows a quick start from the first use.
- ✓ Display of the user credit before and after the operation, as well as the tariffs of prints (A4, A3, B&W, Colour).
- ✓ The user may select one or several documents from the list in the print queue for release them, delete them or leave them in the queue.
- ✓ Copies, prints and scans are managed directly on a same interface.
- ✓ A quick identification thanks to the contactless card reader (in option).