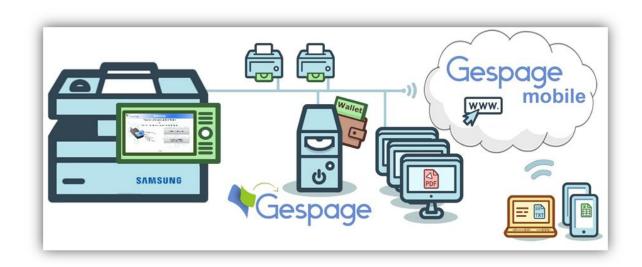

# eTerminal-samsung

# for SAMSUNG MFP with the Gespage solution





The **eTerminal-Samsung** embedded terminal works with the Samsung Multifunctions and enables the communication between the MFP and the **Gespage** server.

Accessible from the touch screen of the Samsung MFP, this software allows for access control, secured printing and user's identification (by entering a code on the touch screen or by using a card).

This embedded terminal fully fits into the touch screen of the Samsung Multifunctions.

### Scheme of a network configuration



#### The embedded terminal benefits

- ✓ Personalized welcome to the identified user.
- ✓ Selection of the documents to print.
- ✓ Accounting on Gespage server and payment of prints, copies, scans and prints from USB keys.
- ✓ Secure use of the Samsung MFP by login, login/ password, code, card (card reader in option).
- ✓ Management of scans to email, home directory or USB key.
- ✓ Synchronization and management of the users, from LDAP, AD directories or a CSV data base.
- ✓ Setting of access rights for the specific use to each user or user group.
- ✓ Management and configuration of the terminal from a user-friendly web interface.





#### The added value of the MFP touch screen



- ✓ The intuitive user interface allows a quick start from the first use.
- ✓ Display of the user credit b