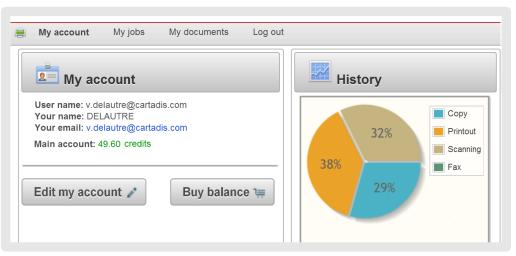

- Get tools to a rigorous cost management.
- Feedback of counters (MPS).
- An event log, automatic purges and backups and a High Availability.

- A customized Web user interface.
- Synchronization of user accounts with your own tools AD / LDAP / CSV data base.
- Edition of automatic and customizable reports (sent by mail, data export in csv, pdf and graphical reports).