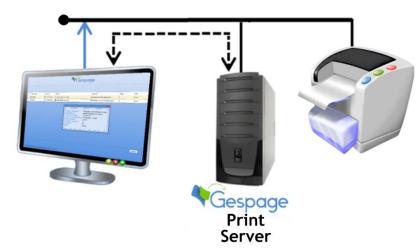

## **Architecture of the Solution**

- Windows or Linux Server (including remote, autonomous and separate networks).
- A pop-up available on all the client stations: Windows, Linux/Unix, MAC and thin clients.
- An ergonomic and secure web interface with access rights.
- Management of the remote sites with data consolidation.