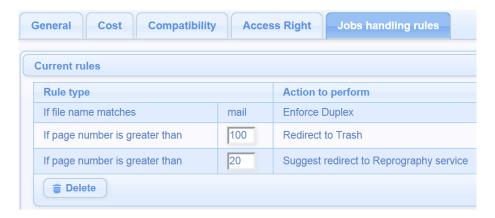

## **Key points**

- Control of prints on networked printers, local (usb) and multifonctions.
- Manage the user accounts with quotas or payment.
- Set up of a print policy: mandatory or suggested redirection and modification of documents (forcing to black & white and duplex).