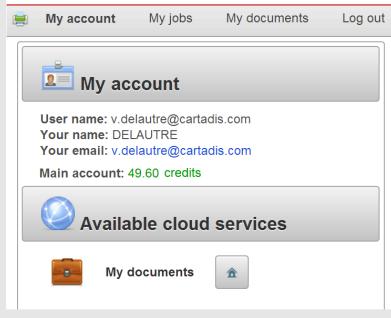

From his Smartphone or Tablet, via Gespage application, the user can:

- Check his account and historical statements (credits and transactions).
- Select his printer by QR Code.
- o Print his images, documents, photos...
- o Define his print settings (paper size, number of copies, duplex...).