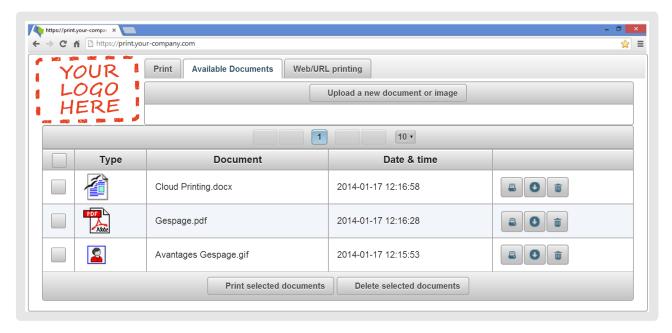

### Functioning of the solution

Gespage Mobile Web interface may be customized with the colours, logos and messages of your structure.

The service is compatible with all printers featuring the PostScript language.

From his Smartphone or Tablet, via Gespage application, the user can:

- Check his account and historical statements (credits and transactions).
- Select his printer by QR Code.
- o Print his images, documents, photos...
- o Define his print settings (paper size, number of copies, duplex...).