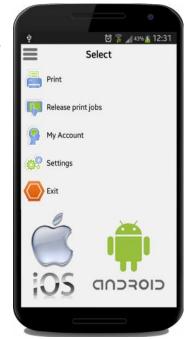

From his Smartphone or Tablet, via Gespage application, the user can:

- Check his account and historical statements (credits and transactions).
- Select his printer by QR Code.
- o Print his images, documents, photos...
- o Define his print settings (paper size, number of copies, duplex...).