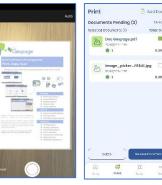

erhaul of the Gespage mobile application, optimize your productivity and simplify your printing processes, while remaining aware of your environmental impact.

The application allows you to:

- Easily check your user account information and print usage.
- Stay informed of your environmental impact through the app.
- Print your documents and images directly from the app or the Print menu in one of your apps.
- Customize print settings such as paper size, number of copies and double-sided printing to suit your needs.
- Quickly free up your print jobs on your multifunction printer (MFP) by using a QR code for added security
- Effortlessly scan documents directly from the app.

The app is available on Android and iOS platforms for phones and tablets.





#### Scan

### Print

Print settings





## **Functioning of the solution**

- Gespage Mobile Web interface may be customized with the colours, logos and messages of your structure.
- The service is compatible with all printers featuring the PostScript language.