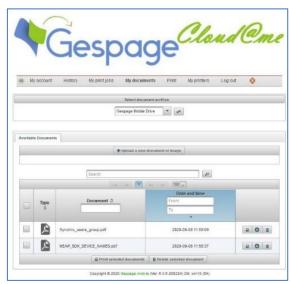

rmation and print usage.
- Stay informed of your environmental impact through the app.
- Print your documents and images directly from the app or the Print menu in one of your apps.
- Customize print settings such as paper size, number of copies and double-sided printing to suit your needs.
- Quickly free up your print jobs on your multifunction printer (MFP) by using a QR code for added security
- Effortlessly scan documents directly from the app.

The app is available on Android and iOS platforms for phones and tablets.





#### Scan

### Print

Print settings





## **Functioning of the solution**

- Gespage Mobile Web interface may be customized with the colours, logos and messages of your structure.
- The service is compatible with all printers featuring the PostScript language.