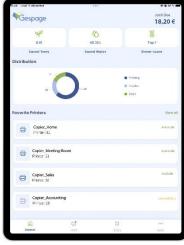

- Easily check your user account information and print usage.
- Stay informed of your environmental impact through the app.
- Print your documents and images directly from the app or the Print menu in one of your apps.
- Customize print settings such as paper size, number of copies and double-sided printing to suit your needs.
- Quickly free up your print jobs on your multifunction printer (MFP) by using a QR code for added security
- Effortlessly scan documents directly from the app.