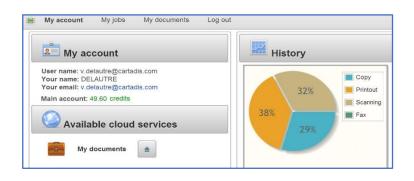

- Easily check your user account information and print usage.
- Stay informed of your environmental impact through the app.
- Print your documents and images directly from the app or the Print menu in one of your apps.
- Customize print settings such as paper size, number of copies and double-sided printing to suit your needs.
- Quickly free up your print jobs on your multifunction printer (MFP) by using a QR code for added security
- Effortlessly scan documents directly from the app.