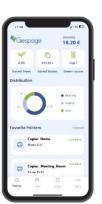

- Easily check your user account information and print usage.
- Stay informed of your environmental impact through the app.
- Print your documents and images directly from the app or the Print menu in one of your apps.
- Customize print settings such as paper size, number of copies and double-sided printing to suit your needs.
- Quickly free up your print jobs on your multifunction printer (MFP) by using a QR code for added security
- Effortlessly scan documents directly from the app.