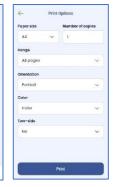

- Easily check your user account information and print usage.
- Stay informed of your environmental impact through the app.
- Print your documents and images directly from the app or the Print menu in one of your apps.
- Customize print settings such as paper size, number of copies and double-sided printing to suit your needs.
- Quickly free up your print jobs on your multifunction printer (MFP) by using a QR code for added security
- Effortlessly scan documents directly from the app.

### Print

Print settings