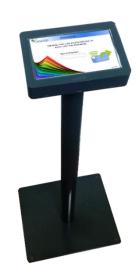

# Touch screen terminal for access control and management of printers and MFPs

The **cPad** is an external network terminal, fitted with a touch screen, intended to print job release from any peripheral. Copies, prints and scans are recorded and uploaded to **\psi\_{Gespage}**.

## **Specifications**

- Power supply: 24V 1A.
- Dimensions of the reader (mm): 188 L / 128 W / 37 H.
- Weight: 540 g.
- Compatibility with RFID, magnetic ISO cards via the optional TCM3, TCMAG2-USB or TCRS readers.
- 7 inch screen; resolution 800\*480.
- 16 million colours.
- Options: fastening bracket or stand.