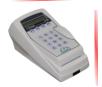

# Touch screen terminal for access control and management of printers and MFPs

The **cPad** is an external network terminal, fitted with a touch screen, intended to print job release from any peripheral. Copies, prints and scans are recorded and uploaded to **\psi\_{Gespage}**.

## **Specifications**

- Power supply: 24V 1A.
- Dimensions of the reader (mm): 188 L / 128 W / 37 H.
- Weight: 540 g.
- Compatibility with RFID, magnetic ISO cards via the optional TCM3, TCMAG2-USB or TCRS readers.
- 7 inch screen; resolution 800\*480.
- 16 million colours.
- Options: fastening bracket or stand.