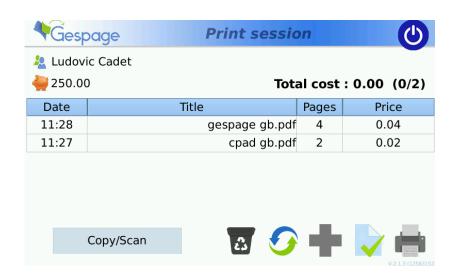

# Touch screen terminal for access control and management of printers and MFPs

The **cPad** is an external network terminal, fitted with a touch screen, intended to print job release from any peripheral. Copies, prints and scans are recorded and uploaded to **\psi\_{Gespage}**.

#### **Key functions**

- Print2me: secured and available printing from any point of print.
- User friendly authentication by code, Login/password on the touch screen or by optional contactless, magnetic or bar code cards.
- A personalized interface for the user authenticated (Credit / Quota, Pending prints, Billing job ...).
- A single interface whatever the peripheral.
- A friendly selection of the documents to print.
- Multi-brand compatibility (copiers, multifunctions and network printers).