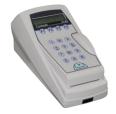

# Touch screen terminal for access control and management of printers and MFPs

The **cPad** is an external network terminal, fitted with a touch screen, intended to print job release from any peripheral. Copies, prints and scans are recorded and uploaded to **\psi\_{Gespage}**.

## **Specifications**

- Power supply: 24V 1A.
- Dimensions of the reader (mm): 188 L / 128 W / 37 H.
- Weight: 540 g.
- Compatibility with RFID, magnetic ISO cards via the optional TCM3, TCMAG2-USB or TCRS readers.
- 7 inch screen; resolution 800\*480.
- 16 million colours.
- Options: fastening bracket or stand.