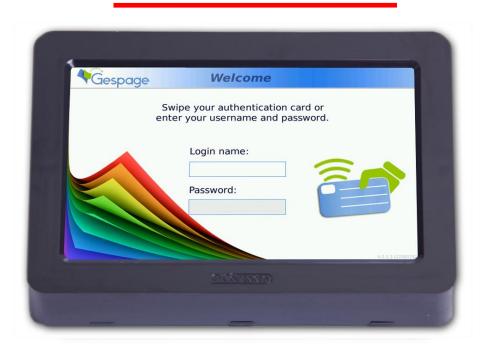

# Touch screen terminal for access control and management of printers and MFPs

The **cPad** is an external network terminal, fitted with a touch screen, intended to print job release from any peripheral. Copies, prints and scans are recorded and uploaded to **\psi\_{Gespage}**.

#### **Key functions**

- Print2me: secured and available printing from any point of print.
- User friendly authentication by code, Login/password on the touch screen or by optional contactless, magnetic or bar code cards.
- A personalized interface for the user authenticated (Credit / Quota, Pending prints, Billing job ...).
- A single interface whatever the peripheral.
- A friendly selection of the documents to print.
- Multi-brand compatibility (copiers, multifunctions and network printers).