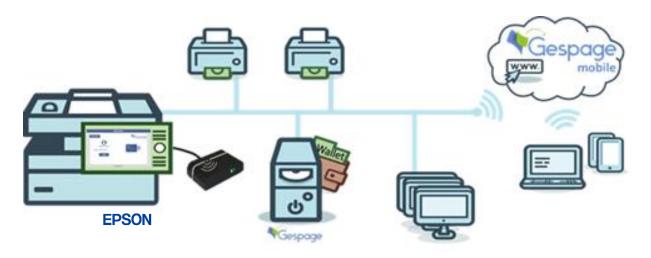

## Embedded Terminal for MFP EPSON





The **eTerminal-Epson** embedded terminal works with the Epson Multifunction's and enables the communication between the MFP and the **Gespage** server.

Accessible from the touch screen of the Epson MFP, this software allows for access control, secured printing and user's identification by entering a code on the touch screen.

This embedded terminal fully fits into the touch screen of the Epson Multifunction's.

## Scheme of the network configuration



## The embedded terminal benefits

- ✓ Personalized welcome to the identified user.
- ✓ Selection of the documents to print.
- ✓ Accounting on Gespage server and payment of prints, copies, scans and prints from USB keys.
- ✓ Secure use of the Epson MFP by login, login/ password, code, card (badge reader in option).
- ✓ Management of scans to email, home directory or USB key.
- ✓ Synchronization and management of the users, LDAP, AD directories or a CSV data base.
- ✓ Setting of access rights for the specific use to each user or user group.
- Management and configuration of the terminal from a user-friendly web interface.

| <ul><li>Dara Mom</li><li>100.00 €</li></ul> |                                             | Selected : 1/34<br>Total cost : 0.30 € |        |
|-----------------------