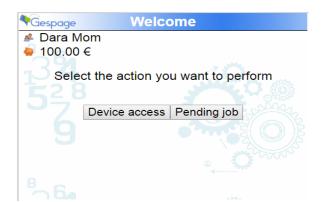

| <ul><li>Dara Mom</li><li>100.00 €</li></ul> |                                             | Selected : 1/34<br>Total cost : 0.30 € |        |
|---------------------------------------------|---------------------------------------------|----------------------------------------|--------|
| Date                                        | File                                        | Pages                                  | Cost   |
| 2/9/17                                      | EpsonHelloSamp[]lean.pdf Color, Simplex, x1 | 1                                      | 0,30€  |
| 2/9/17                                      | EpsonOpenPlatf[]lean.pdf Color, Simplex, x1 | 1                                      | 0,30 € |
| <b>2/9/17</b>                               | EpsonOpenPlatf[]lean.pdf Color, Simplex, x1 | 1                                      | 0,30 € |
| <b>A</b>                                    |                                             | Page 9/12                              | •      |

- ✓ The intuitive user interface allows a quick start from the first use.
- ✓ Display of the user credit before and after the operation, as well as the tariffs of prints (A4, A3, B&W, Colour).
- ✓ The user may select one or several documents from the list in the print queue for release them, delete them or leave them in the queue.
- ✓ Copies, prints and scans are managed directly on a same interface.
- ✓ A quick identification thanks to the contactless badge reader (in option).