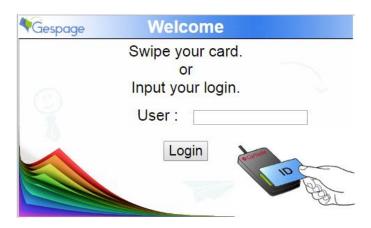

## Embedded Terminal for MFP EPSON

The **eTerminal-Epson** embedded terminal works with the Epson Multifunction's and enables the communication between the MFP and the **Gespage** server.

Accessible from the touch screen of the Epson MFP, this software allows for access control, secured printing and user's identification by entering a code on the touch screen.