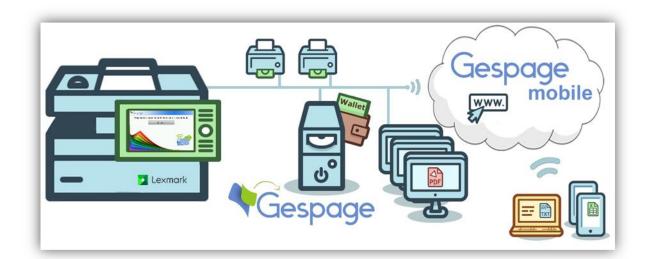

# eTerminal-🔀 Lexmark

Embedded terminal for LEXMARK MFP with the Gespage solution



The **« eTerminal-Lexmark »** embedded terminal works with the LEXMARK Multifunctions and enables the communication between the MFP and the **GESPAGE** server. Accessible from the touch screen of the LEXMARK MFP, this software allows for access control, secured printing and user's identification by entering a code on the touch screen. This « Embedded » terminal fully fits into the touch screen of the LEXMARK Multifunctions. This improvement makes the **Gespage** solution more competitive. In addition, this solution is perfectly suitable to the ergonomics of the LEXMARK equipment.

## Scheme of a network configuration



## The embedded terminal benefits

- ✓ Personalized welcome to the identified user.
- ✓ User-friendly selection of the documents to print.
- ✓ Accounting on Gespage server and payment of prints, copies, scans and prints from USB keys.
- ✓ Secure use of the LEXMARK MFP by Login, Login/ Password, Code, Card (badge reader in option).
- ✓ Management of scans to email, a home directory or an USB key.
- ✓ Synchronization and management of the users, LDAP, AD directories or a CSV data base.
- ✓ Setting of access rights for the specific use to each user or user group.
- ✓ Management and configuration of the terminal from a user-friendly web interface.





✓ The intuitive user interface allows a guick start

✓ The user may select one or several documents from the list in the print queue for rele