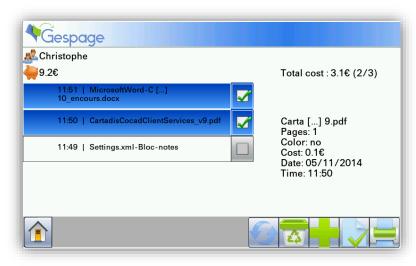

✓ The intuitive user interface allows a guick start

✓ The user may select one or several documents from the list in the print queue for release

them, delete them or leave them in the queue.✓ Copies, prints and scans are managed directly

A guick identification thanks to the contactless

Lexmark

Display of the user credit before and after the operation, as well as the tariffs of prints (A4,

from the first use.

A3, B&W, Colour).

on a same interface.