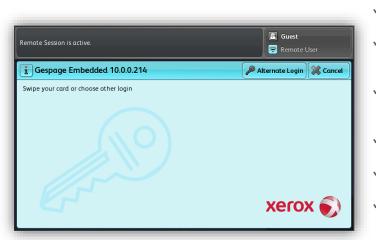

Accessible from the touch screen of the XEROX MFP, this software allows for access control, secured printing and user's identification by entering a code on the touch screen.

This « Embedded » terminal fully fits into the touch screen of the XEROX Multifunction.

#### The added value of the MFP touch screen

- The intuitive user interface allows a quick start from the first use.
- Display of the user credit before and after the operation, as well as the tariffs of copies, prints (A4, A3, B&W, Colour) and scans.
- The user may select one or several documents from the list in the print queue for release them, delete them or leave them in the queue.
- Selecting a project code in the queue is a simple and user-friendly operation.
- Copies, prints and scans are managed directly on a same interface.
- A quick identification thanks to the contactless badge reader (in option).