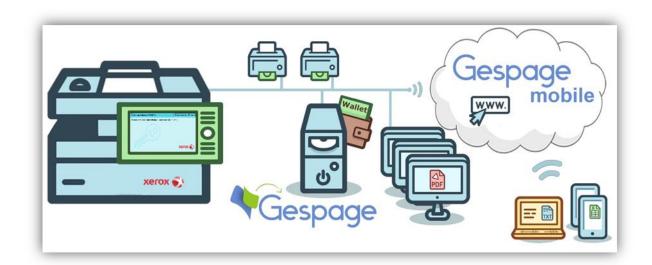

Embedded terminal for XEROX MFP with the Gespage solution



The **« eTerminal-XEROX »** embedded terminal works with the XEROX Multifunctions and enables the communication between the MFP and the **GESPAGE** server.

Accessible from the touch screen of the XEROX MFP, this software allows for access control, secured printing and user's identification by entering a code on the touch screen.

This « Embedded » terminal fully fits into the touch screen of the XEROX Multifunction.

This **eTerminal-XEROX** software is compatible with all the Extensible Interface Platform (EIP) / ConnectKey MFPs. This improvement makes the **Gespage** solution more competitive. In addition, this solution is perfectly suitable to the ergonomics of the XEROX equipment.

### Scheme of the network configuration



#### The embedded terminal benefits

- ✓ Personalized welcome to the identified user.
- ✓ User-friendly selection of the documents to print.
- ✓ Sending to Gespage server of prints, copies and scans performed.
- ✓ Secure use of the XEROX MFP by Login, Login/Password, Code, Card (badge reader in option).
- ✓ Management and accounting of the user's scans to email and to a limited address book.
- ✓ Synchronization and management of the users, LDAP, AD directories or a CSV data base.
- ✓ Setting of access rights for the specific use to each user or user group.
- ✓ Management and configuration of the terminal from a user-friendly web interface.
- ✓ The « From: » field of the emails is automatically filled in with the user name.

| rint                               | Delete | Update  | Print