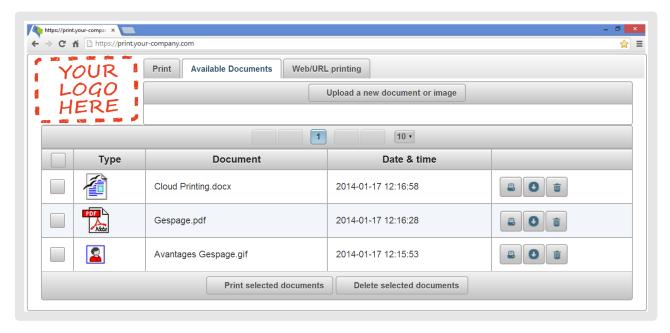

#### Functioning of the solution

Gespage Mobile Web interface may be customized with the colours, logos and messages of your structure.

The service is compatible with all printers featuring the PostScript language.