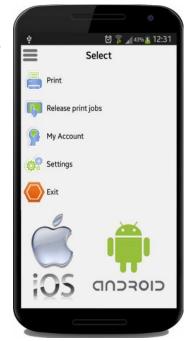

From his Smartphone or Tablet, via Gespage application, the user can:

- Check his account and historical statements (credits and transactions).
- Select his printer by QR Code.
- o Print his images, documents, photos...
- o Define his print settings (paper size, number of copies, duplex...).