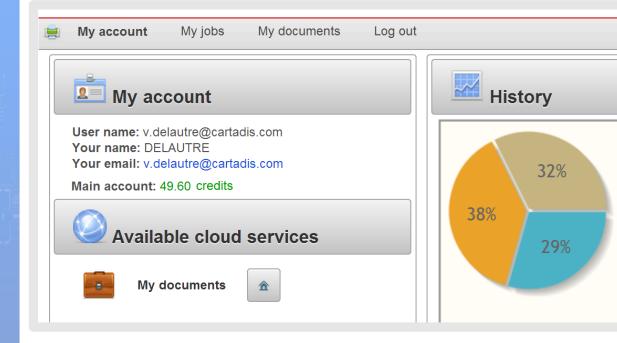

From his Smartphone or Tablet, via Gespage application, the user can:

- Check his account and historical statements (credits and transactions).
- Select his printer by QR Code.
- o Print his images, documents, photos...
- o Define his print settings (paper size, number of copies, duplex...).