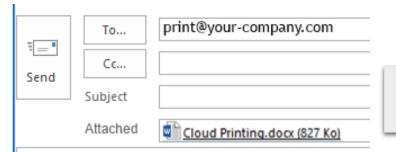

The user can also send a document for printing as an attachment of an email to a dedicated address of the server.

Download the Gespage evaluation version from the gespage.com