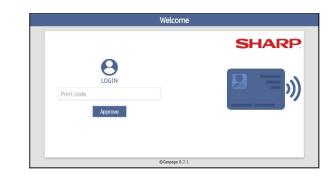

This embedded software enables secured printing thanks to user's identification by entering a code on the touchscreen or by using a card.

Thanks to quick access buttons to printing functions, scans and copies, **the eTerminal-Sharp** makes the use of the MFP easier, more ergonomic and overall more productive.

# The embedded terminal benefits

- Safety / Access management
- ✓ Safe use of SHARP MFP through username/password login, code, card (badge reader in option).
- ✓ Possibility to customize a logo on the login page.
- ✓ Possibility to set up access rights for each user or group of users.
- Possibility of degraded mode under the offline mode.

#### • Intuitive interface

- Personalized welcome to the user.
- ✓ Three quick access buttons to the following functions: print, advanced scan and setup menu.
- Display of the user credit before and after the operation as well as printing tariffs (A4, A3, BW, Color) and scan.