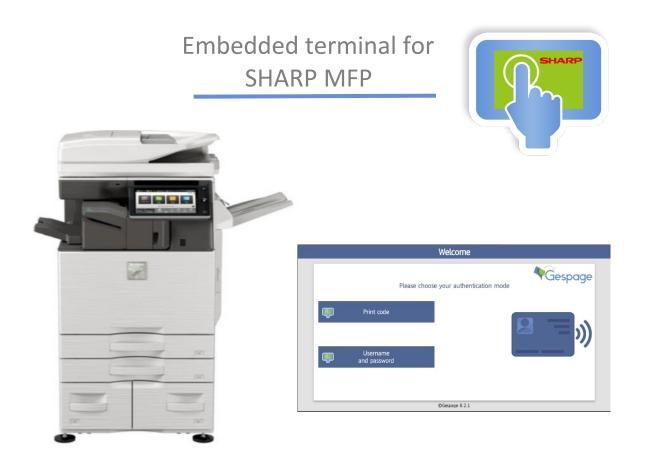

# eTerminal- SHARP

The **« eTerminal-Sharp »** embedded terminal works with the SHARP Multifunctions and enables the communication between the MFP and the **GESPAGE** server. Terminal configuration and management are done from a friendly Web interface.

This embedded software enables secured printing thanks to user's identification by entering a code on the touchscreen or by using a card.

Thanks to quick access buttons to printing functions, scans and copies, **the eTerminal-Sharp** makes the use of the MFP easier, more ergonomic and overall more productive.

#### • Intuitive interface

- Personalized welcome to the user.
- ✓ Three quick access buttons to the following functions: print, advanced scan and setup menu.
- Display of the user credit before and after the operation as well as printing tariffs (A4, A3, BW, Color) and scan.