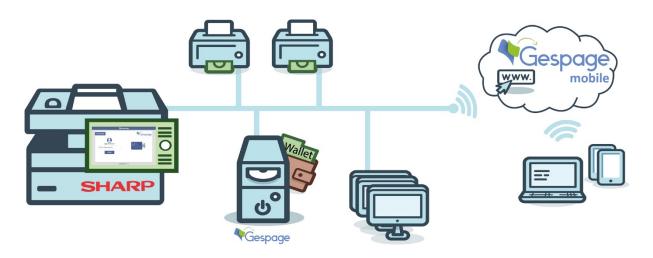

# eTerminal- SHARP





The **« eTerminal-Sharp »** embedded terminal works with the SHARP Multifunctions and enables the communication between the MFP and the **GESPAGE** server. Terminal configuration and management are done from a friendly Web interface.

This embedded software enables secured printing thanks to user's identification by entering a code on the touchscreen or by using a card.

Thanks to quick access buttons to printing functions, scans and copies, **the eTerminal-Sharp** makes the use of the MFP easier, more ergonomic and overall more productive.

A simple click enables the user to interact with documents that he wishes to copy, print or scan and this in compliance with confidentiality and GDPR regulations.

# Scheme of a network configuration



# The embedded terminal benefits

- Safety / Access management
- ✓ Safe use of SHARP MFP through username/password login, code, card (badge reader in option).
- ✓ Possibility to customize a logo on the login page.
- ✓ Possibility to set up access rights for each user or group of users.
- Possibility of degraded mode under the offline mode.



### • Printing management

- ✓ The user can select one or more documents from the pending Print List, release them, delete them or keep them pending.
- ✓ Setup of a printing policy with change of job properties (change the number of copies).
- ✓ Printing in operator mode .



### Specifications

- ✓ Compatible with card readers TCM3/TCM4
- ✓ Compatible with Gespage versions 8.2.1 and higher versions.
- ✓ OSA (Open System Architecture) platform requi