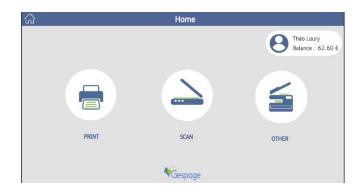

#### • Intuitive interface

- Personalized welcome to the user.
- ✓ Three quick access buttons to the following functions: print, advanced scan and setup menu.
- Display of the user credit before and after the operation as well as printing tariffs (A4, A3, BW, Color) and scan.