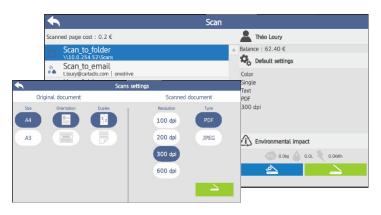

### Advanced scan

✓ Advanced scan management with quick scan selection to the user email, to a personal directory or to shared directories between groups of users. Also compatible with Google Drive and One Drive.