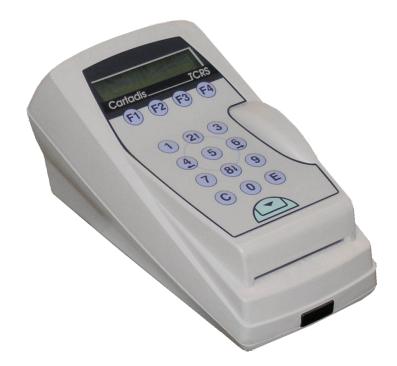

# Cartadis magnetic card reader for print management

**Cartadis TCRS magnetic card reader** connected to a payment station enables the payment of prints by using a Cartadis magnetic card. The **TCRS** can be used with the management solution for copying and printing Gespage

## TCRS: added value device

The **TCRS** terminal combined with the Gespage solution enables print management as well as payment with the Cartadis magnetic cards. The user selects his prints (after authentication or not) on the payment station and releases them by inserting the card into the TCRS reader.