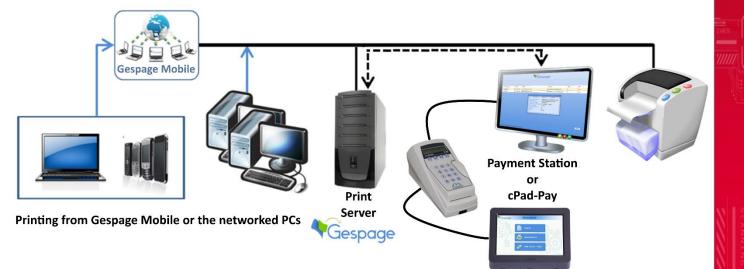

#### Cartadis TCRS key functions

- ✓ Compatible with your terminals (TC11N, TC4N, TCMIRS), dispensers reloaders (DRC9, CR9 and CD6) and the reloadable disposable Cartadis magnetic cards already in use.
- ✓ Online functioning with **Gespage** print management solution.
- ✓ Locking of the prints in case of insufficient credit.
- ✓ Compatible with local printers (usb), networks and MFPs for the payment of prints.
- ✓ Fully autonomous functioning for the users with the Cartadis DRC9 dispenser/reloader (card selling and reloading).
- ✓ Runs with a payment station (computer or cPad-Pay).

## TCRS: added value device

The **TCRS** terminal combined with the Gespage solution enables print management as well as payment with the Cartadis magnetic cards. The user selects his prints (after authentication or not) on the payment station and releases them by inserting the card into the TCRS reader.

- ✓ With Gespage, management of access rights, users, issue of reports....
- ✓ Authentication on the payment station by login and password, code, Cartadis reloadable magnetic card.
- ✓ Secure and on request printing with authentication and selection of pending prints on the payment station.
- ✓ Possibility of jointly using a Gespage credit and the credit of the magnetic card. This allows in school and university environments to propose a free quota and then to pay for additional prints.
- ✓ The 2 credits are displayed when the card is inserted and Gespage credit is the first to be used.
- ✓ The TCMIRS Version (TCRS + CMI) is required for also controlling the payment of copies on a MFP (see TCMIRS documentation).